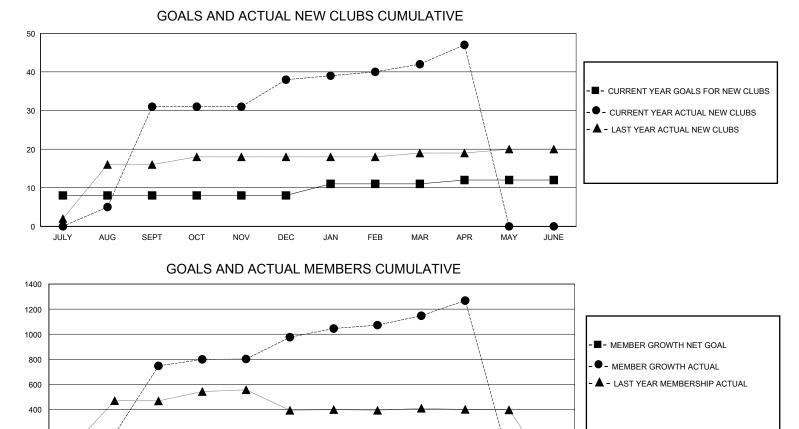

## MONTHLY MEMBERSHIP PROGRESS REPORT

District 325 I

Results as of: 4/30/2024

| GMT:          |               | GMT CA      |               |                       |                         |                         |                                                    |  |  |
|---------------|---------------|-------------|---------------|-----------------------|-------------------------|-------------------------|----------------------------------------------------|--|--|
|               | Club          | )S          |               | Members               |                         |                         |                                                    |  |  |
|               | RESULTS FOR   | R 2023-2024 |               | RESULTS FOR 2023-2024 |                         |                         |                                                    |  |  |
| QUARTER       | NEW CLUB GOAL | NEW CLUBS   | DROPPED CLUBS | QUARTER MEN           | MBER GROWTH NET<br>GOAL | MEMBER GROWTH<br>ACTUAL | DROPPED<br>MEMBERS ACTUAL<br>(including transfers) |  |  |
| JULY/AUG/SEPT | 8             | 31          | 3             | JULY/AUG/SEPT         | 20                      | 880                     | 123                                                |  |  |
| OCT/NOV/DEC   | 0             | 7           | 1             | OCT/NOV/DEC           | 60                      | 389<br>245              | 146<br>71                                          |  |  |
| JAN/FEB/MAR   | 3             | 4           | 1             | JAN/FEB/MAR           | 50                      |                         |                                                    |  |  |
| APR/MAY/JUNE  | 1             | 5           | 0             | APR/MAY/JUNE          | 30                      | 141                     | 18                                                 |  |  |